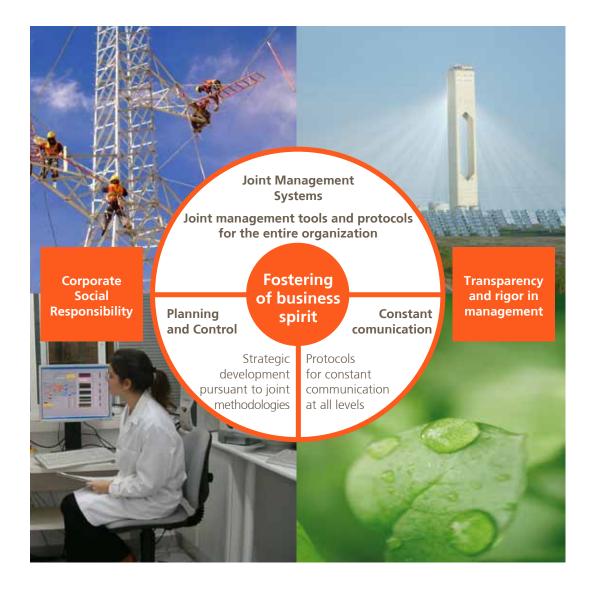

These cornerstones are shaped through a management model based on three core concepts:

- Corporate social responsibility.
- Transparency and rigor in management.
- Fostering of business spirit.